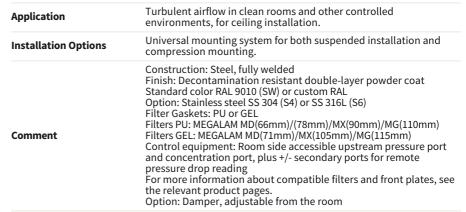

## **ADVANTAGES**

- Quick front plate locking for immediate access to the filter
- Complete interchangeable diffusion front plates range
- Robust fully welded construction for durable reliability and tightness
- High corrosion protection against decontamination agents
- Optional with damper, adjustable from the room
- Toolless filter clamping 100% secured and immediate
- Built-in filter scaling option