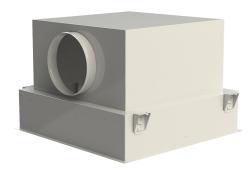

## **CLEANSEAL SIDE-C**

## **ADVANTAGES**

- Quick front plate locking for immediate access to the filter
- Complete interchangeable diffusion front plates range
- Robust fully welded construction for durable reliability and tightness
- High corrosion protection against decontamination agents
- Optional with damper, adjustable from the room
- Toolless filter clamping 100% secured and immediate
- Built-in filter scaling option